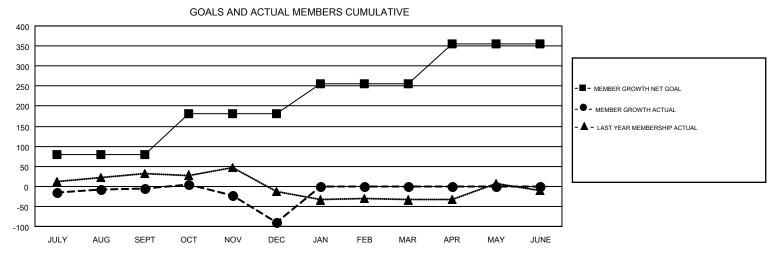

## GMT MONTHLY MEMBERSHIP PROGRESS REPORT

Multiple District 34

Results as of: 12/31/2019

**LOCATION: ALABAMA** 







| DROPPED CLUBS: 3  DROPPED MEMBERS |           | 52 CLUBS OF 129 ADDED 1 OR MORE<br>NEW MEMBERS | GENDER DISTR  MALE  FEMALE   | 2,035 (69.55%)<br>891 (30.45%) |     |
|-----------------------------------|-----------|------------------------------------------------|------------------------------|--------------------------------|-----|
| DECEASED                          | 19        | CLICK HERE FOR CUMULATIVE                      | TOTAL FAMILY UNIT MEMBERS    |                                | 508 |
| CLUB CANCELLED OTHER              | 20<br>184 | MEMBERSHIP DATA                                | FAMILY MEMBERS PAYING HALF 2 |                                | 260 |
| TOTAL                             | 223       |                                                | DOES