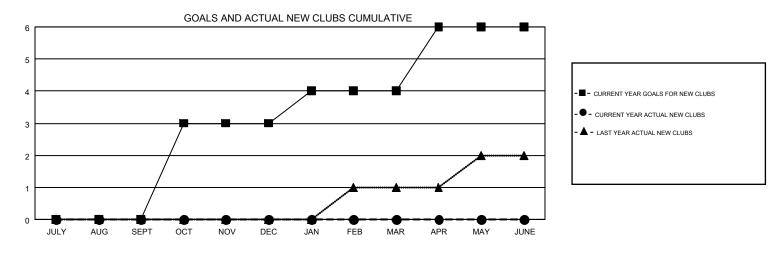

## GMT MONTHLY MEMBERSHIP PROGRESS REPORT

Multiple District 34

Results as of: 12/31/2019

**LOCATION: ALABAMA** 







| DROPPED CLUBS: 3  DROPPED MEMBERS |           | 52 CLUBS OF 129 ADDED 1 OR MORE<br>NEW MEMBERS | GENDER DISTR  MALE  FEMALE   | 2,035 (69.55%)<br>891 (30.45%) |     |
|-----------------------------------|-----------|------------------------------------------------|------------------------------|--------------------------------|-----|
| DECEASED                          | 19        | CLICK HERE FOR CUMULATIVE                      | TOTAL FAMILY UNIT MEMBERS    |                                | 508 |
| CLUB CANCELLED OTHER              | 20<br>184 | MEMBERSHIP DATA                                | FAMILY MEMBERS PAYING HALF 2 |                                | 260 |
| TOTAL                             | 223       |                                                | DOES