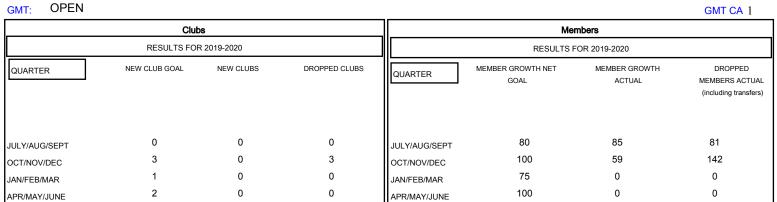

## GMT MONTHLY MEMBERSHIP PROGRESS REPORT

Multiple District 34

Results as of: 12/31/2019

**LOCATION: ALABAMA** 







| DROPPED CLUBS: 3  DROPPED MEMBERS |           | 52 CLUBS OF 129 ADDED 1 OR MORE<br>NEW MEMBERS | GENDER DISTR  MALE  FEMALE   | 2,035 (69.55%)<br>891 (30.45%) |     |
|-----------------------------------|-----------|------------------------------------------------|------------------------------|--------------------------------|-----|
| DECEASED                          | 19        | CLICK HERE FOR CUMULATIVE                      | TOTAL FAMILY UNIT MEMBERS    |                                | 508 |
| CLUB CANCELLED OTHER              | 20<br>184 | MEMBERSHIP DATA                                | FAMILY MEMBERS PAYING HALF 2 |                                | 260 |
| TOTAL                             | 223       |                                                | DOES